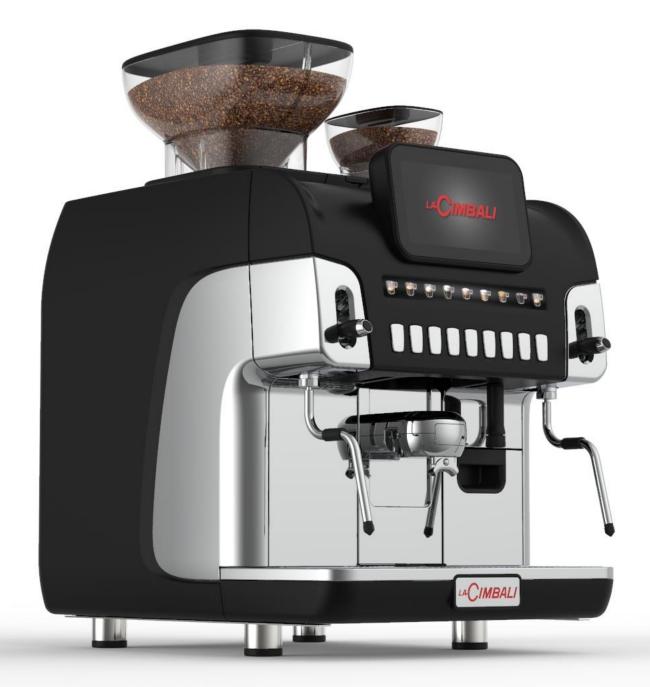

## LaCimbali \$60 FULLY AUTOMATIC MACHINE

## **S60**

## **Best Technology, Perfect Quality, True Italian Espresso**

- First fully automatic machine with a look and feel of a traditional one (Barista espresso quality)
- Improved, updated and more powerful grinders with advanced features (PGS & VGS)
- Double screen display
- Outstanding and improved carousel coffee group (up to 600 cups/day)
- Turbo Steam Cold Touch (option)
- Embedded Wi-Fi module and bidirectional telemetry
- USB port
- Third grinder (low power for decaf)
- Lever control for steam wand
- Manual steam wand with embedded temperature sensor
- Hot and cold frothed milk (S30)