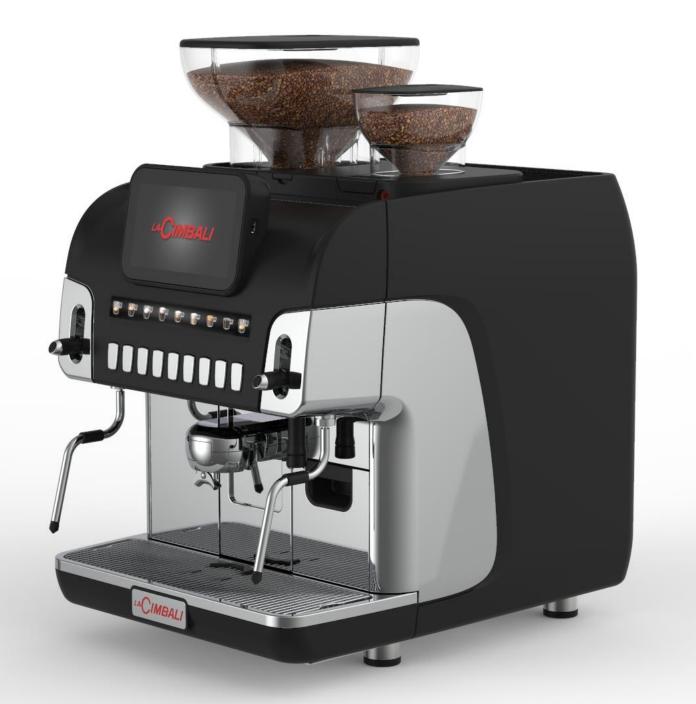

## LaCimbali \$60 FULLY AUTOMATIC MACHINE

## **S60**

## **Best Technology, Perfect Quality, True Italian Espresso**

- First fully automatic machine with a look and feel of a traditional one (Barista espresso quality)
- Improved, updated and more powerful grinders with advanced features (PGS & VGS)
- Double screen display
- Outstanding and improved carousel coffee group (up to 600 cups/day)
- Turbo Steam Cold Touch (option)
- Embedded Wi-Fi module and bidirectional telemetry
- USB port
- Third grinder (low power for decaf)
- Lever control for steam wand
- Manual steam wand with embedded temperature sensor
- Hot and cold frothed milk (S30)