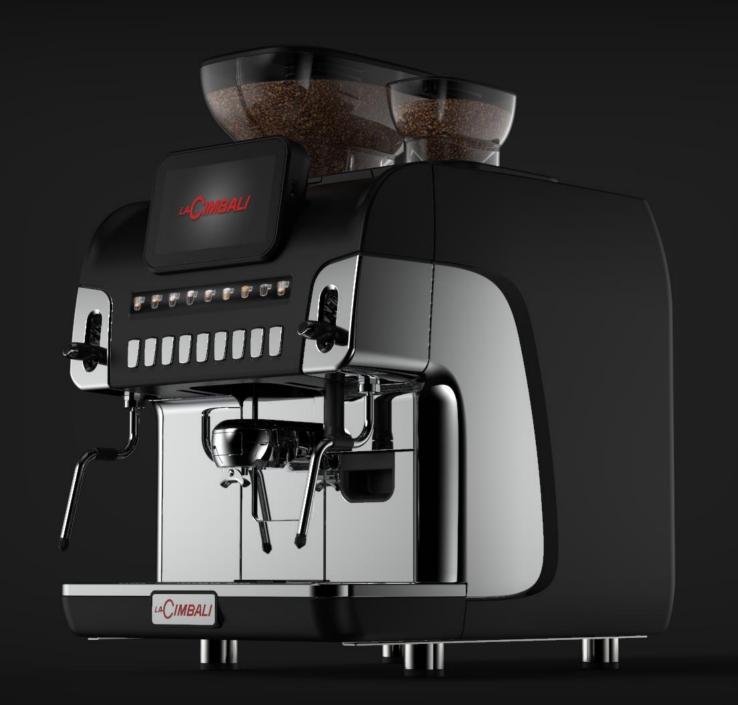

## LaCimbali \$60 FULLY AUTOMATIC MACHINE

## **S60**

## **Best Technology, Perfect Quality, True Italian Espresso**

- First fully automatic machine with a look and feel of a traditional one (Barista espresso quality)
- Improved, updated and more powerful grinders with advanced features (PGS & VGS)
- Double screen display
- Outstanding and improved carousel coffee group (up to 600 cups/day)
- Turbo Steam Cold Touch (option)
- Embedded Wi-Fi module and bidirectional telemetry
- USB port
- Third grinder (low power for decaf)
- Lever control for steam wand
- Manual steam wand with embedded temperature sensor
- Hot and cold frothed milk (S30)