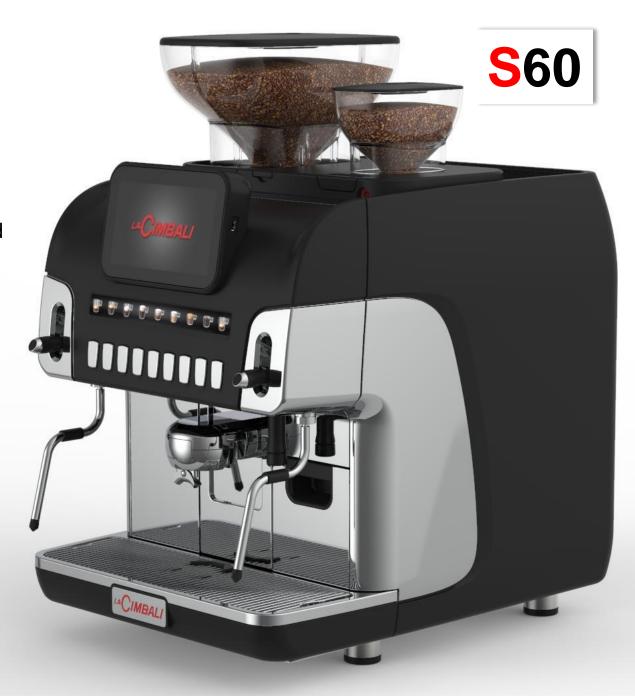

## LaCimbali \$60 FULLY AUTOMATIC MACHINE

## **S60**

## **Best Technology, Perfect Quality, True Italian Espresso**

- First fully automatic machine with a look and feel of a traditional one (Barista espresso quality)
- Improved, updated and more powerful grinders with advanced features (PGS & VGS)
- Double screen display
- Outstanding and improved carousel coffee group (up to 600 cups/day)
- Turbo Steam Cold Touch (option)
- Embedded Wi-Fi module and bidirectional telemetry
- USB port
- Third grinder (low power for decaf)
- Lever control for steam wand
- Manual steam wand with embedded temperature sensor
- Hot and cold frothed milk (S30)