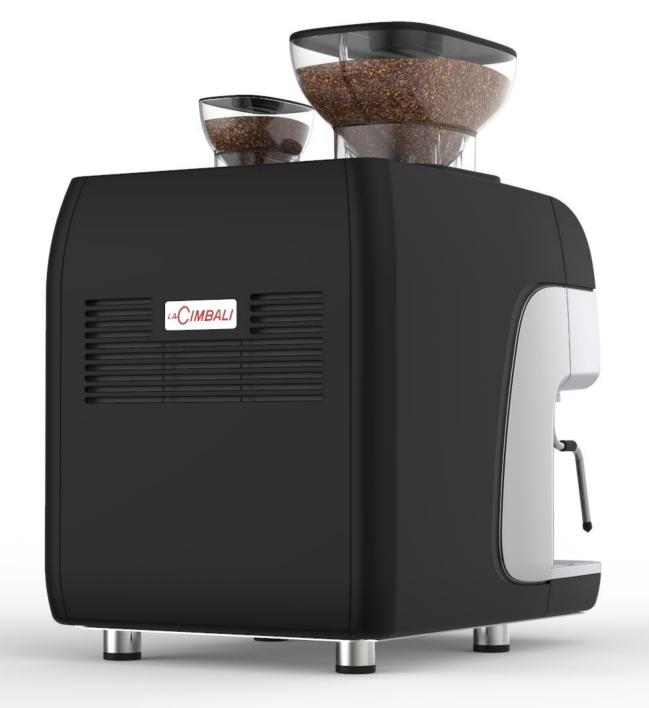

## LaCimbali \$60 FULLY AUTOMATIC MACHINE

## **S60**

## **Best Technology, Perfect Quality, True Italian Espresso**

- First fully automatic machine with a look and feel of a traditional one (Barista espresso quality)
- Improved, updated and more powerful grinders with advanced features (PGS & VGS)
- Double screen display
- Outstanding and improved carousel coffee group (up to 600 cups/day)
- Turbo Steam Cold Touch (option)
- Embedded Wi-Fi module and bidirectional telemetry
- USB port
- Third grinder (low power for decaf)
- Lever control for steam wand
- Manual steam wand with embedded temperature sensor
- Hot and cold frothed milk (S30)