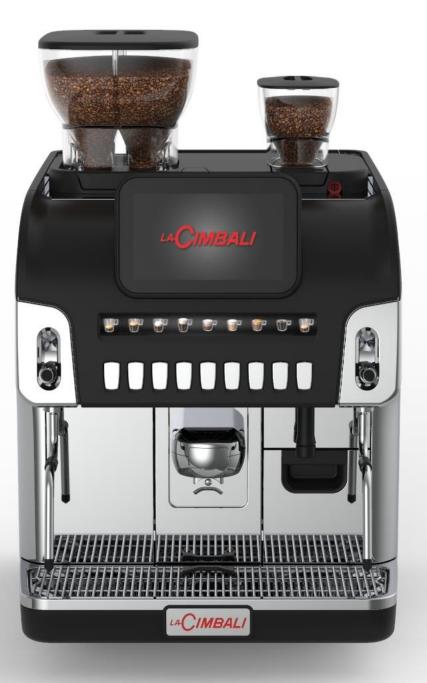

## LaCimbali \$60 FULLY AUTOMATIC MACHINE

## **S60**

## **Best Technology, Perfect Quality, True Italian Espresso**

- First fully automatic machine with a look and feel of a traditional one (Barista espresso quality)
- Improved, updated and more powerful grinders with advanced features (PGS & VGS)
- Double screen display
- Outstanding and improved carousel coffee group (up to 600 cups/day)
- Turbo Steam Cold Touch (option)
- Embedded Wi-Fi module and bidirectional telemetry
- USB port
- Third grinder (low power for decaf)
- Lever control for steam wand
- Manual steam wand with embedded temperature sensor
- Hot and cold frothed milk (S30)