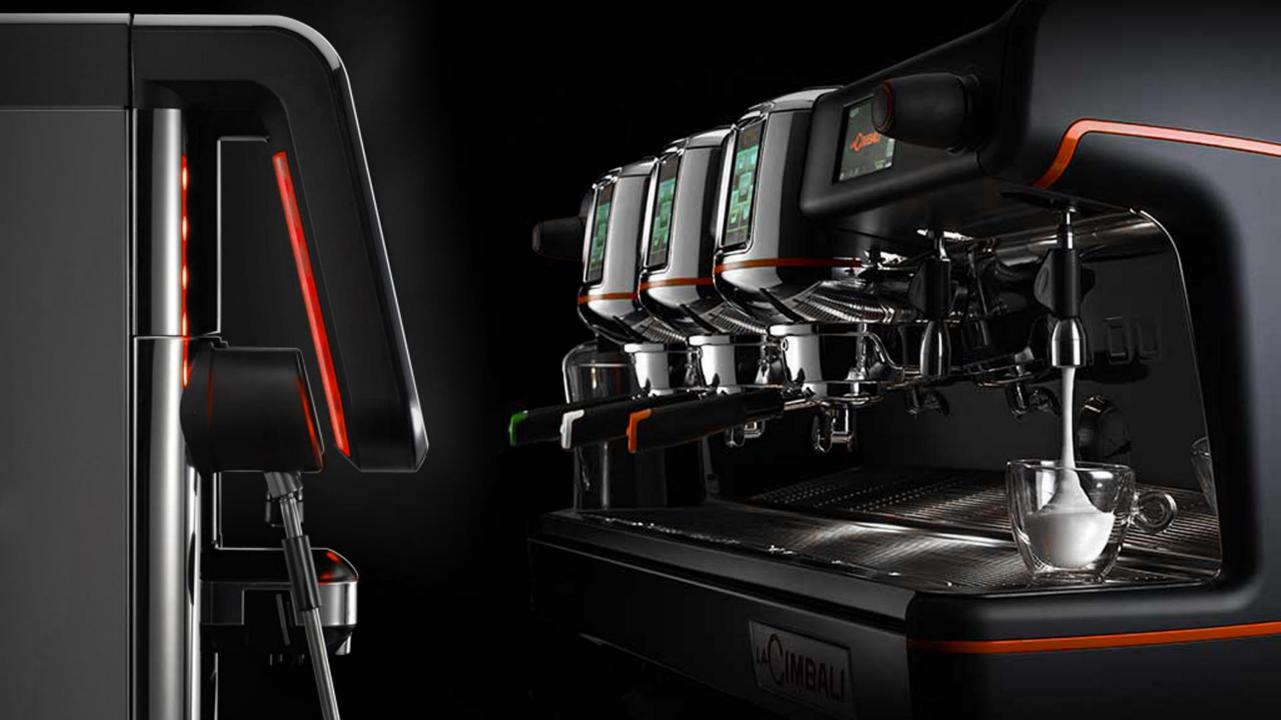

## LaCimbali \$60 FULLY AUTOMATIC MACHINE

## **S60**

## **Best Technology, Perfect Quality, True Italian Espresso**

- First fully automatic machine with a look and feel of a traditional one (Barista espresso quality)
- Improved, updated and more powerful grinders with advanced features (PGS & VGS)
- Double screen display
- Outstanding and improved carousel coffee group (up to 600 cups/day)
- Turbo Steam Cold Touch (option)
- Embedded Wi-Fi module and bidirectional telemetry
- USB port
- Third grinder (low power for decaf)
- Lever control for steam wand
- Manual steam wand with embedded temperature sensor
- Hot and cold frothed milk (S30)